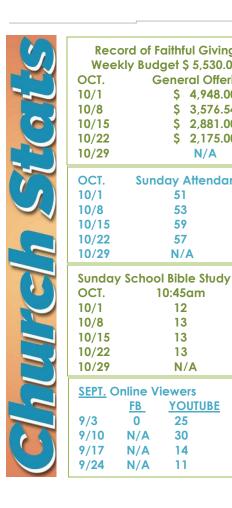

**Record of Faithful Giving** 

Weekly Budget \$ 5,530.00

**General Offering** 

\$ 4,948.00

\$ 3,576.54

\$ 2,881.00

\$ 2.175.00

N/A

**Sunday Attendance** 

51

53

59

**57** 

N/A

10:45am

12

13

13

13

25

30

14

11

FB

0

N/A

N/A

N/A

N/A

**YOUTUBE** 